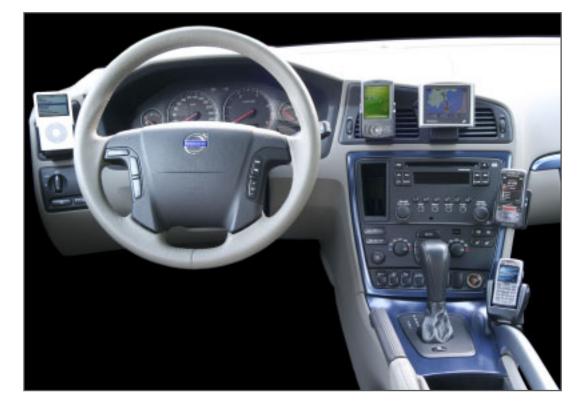

# Installation of Monitors for Navigation Systems

ProAdapt is an adapter-system for firm, reflection-free installation of monitors in vehicles. ProAdapt consists of different mounting details and is designed to be mounted onto a ProClip Mounting Platform. The installation is quick and easy, and will not damage the interior. You can easily take the monitor with you when leaving the vehicle.

**Brodit**...

ProClip is a car specific dashboard mounting bracket which allows you to make several installations in vehicles. There are ProClips for many different placements in the vehicle and there is a ProClip available for most car models on the market. For more info, please visit www.brodit.se